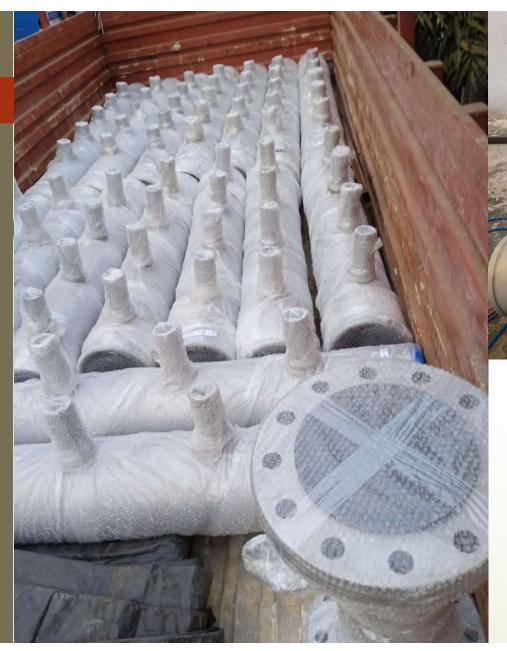

## PROJECT/SYSTEM SUCCES STORY 1

DUPLEX PIPING

REPEAT ORDER WITH EXTENDED SET VALUE 4.5 CR

COMPLETED IN 4 MONTHS (YEAR 2022)

WELDING TO HIGH CORROSION RESISTANCE

**WORKING PRESSURE 100 BAR** 

WE ARE DOING SIMILAR BUISNESS SINCE 2013 TO TILL DATE ( 1LAKH INCH DIA )