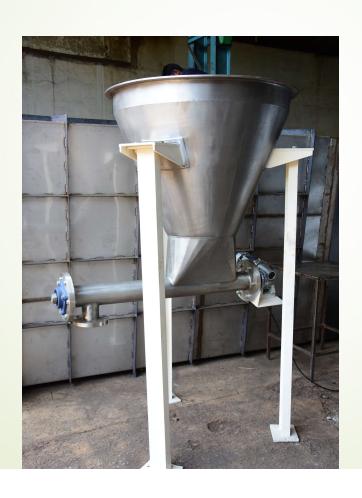

## Hopper with screw 60 kg per hr feeding

Application (Sand supply core making machine), Customer (Compax Industrial Equipments)