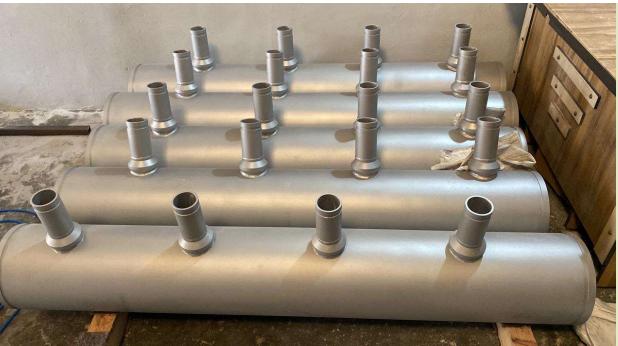

## PROJECT/SYSTEM SUCCES STORY 1

DUPLEX PIPING

REPEAT ORDER WITH EXTENDED SET VALUE 4.5 CR

COMPLETED IN 4 MONTHS (YEAR 2022)

WELDING TO HIGH CORROSION RESISTANCE

**WORKING PRESSURE 100 BAR** 

WE ARE DOING SIMILAR BUISNESS SINCE 2013 TO TILL DATE ( 1LAKH INCH DIA )