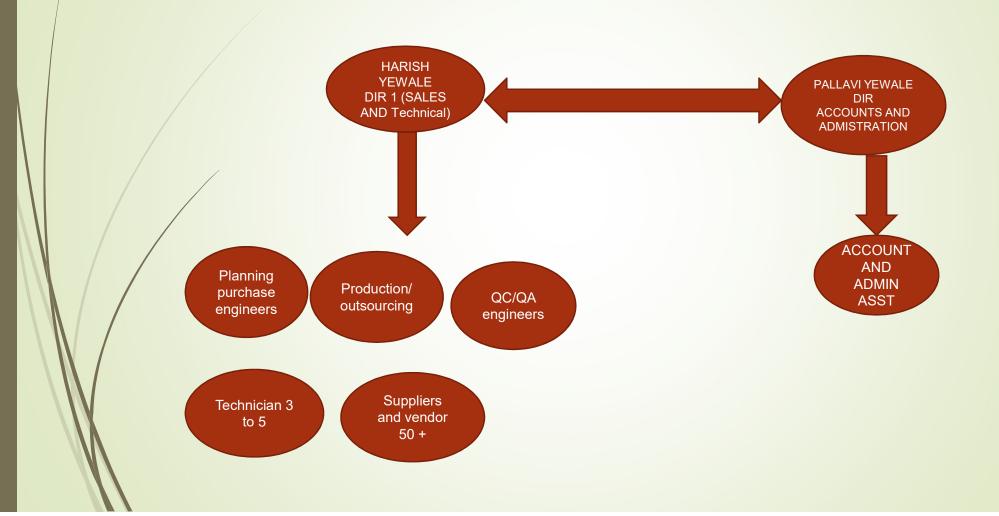

METASIS → CREATIVE INNOVATION SINCE 2011

PROCESS ENGINEERING

**EXOTIC ALLOY WELDING** 

PROCESS EQUIPMENT

## HARISH YEWALE (Founder)

MECHANICAL ENGINEERS 2006 PUNE UNIVERSITY

EXPERIENCE 17 YEARS IN PROCESS ENGINEERING AND EQUIPMENT

LIKES HEAT TRANSFER, MECHANICAL DESIGN, FLUID MACHINARY

MEMBER OF BNI

LIKE TO PLAY TENNIS

DEVOTEE OF LORD SHIVA, FOLLOWER OF GURU NANAK THOUGHTS



## REPORTING STRUCTURE



## PROJECT/SYSTEM SUCCES STORY 1

DUPLEX PIPING

REPEAT ORDER WITH EXTENDED SET VALUE 4.5 CR

COMPLETED IN 4 MONTHS (YEAR 2022)

WELDING TO HIGH CORROSION RESISTANCE

**WORKING PRESSURE 100 BAR** 

WE ARE DOING SIMILAR BUISNESS SINCE 2013 TO TILL DATE ( 1LAKH INCH DIA )





#### PROJECT/SYSTEM SUCCES STORY 2

#### FOOD PLANT (USA)

PROTEIN JUICE AND POWDER FROM LENTEN PLANTS

**GREEN PTROTEIN** 

YEAR OF SUPPLY ( 2020 AND 2021) (VALUE 2.3 LAKHS USD)

SCOPE PROCESS ENGINERRING OF JUICE

PLANT COMPLETE CIP SYSTEM





# PROJECT/SYSTEM SUCCES STORY 3 CONTINIOUS DRYER (INDONESIA AND MALESIYA)

TO REMOVE MOISTURE FROM SLUGE AND SUPPLY

**CONTINOUS 5000 KG/HR** 

YEAR OF SUPPLY (2017 REAPEAT 2019) (1.4 CR INR)

#### PROJECT/SYSTEM SUCCES STORY 4

► CHEMICAL PLANT ( GUMPRO DRILLING FLUIDS SAUD